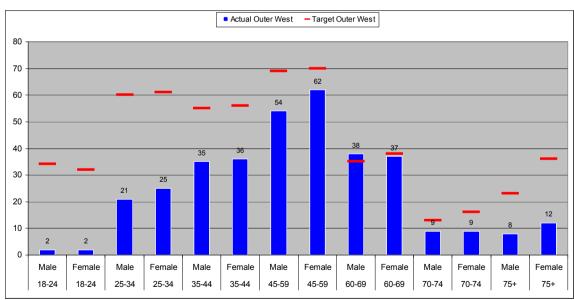

## Leeds Citizens Panel Membership Summary (correct as of 1 November 2012)

| Quick Summary      |                  |                   |                |              |
|--------------------|------------------|-------------------|----------------|--------------|
| 21<br>             | Count            | % of Total Target |                |              |
| Total Recorded:    | 3919             | 65.3%             | No. of Emails: | 3126 (79.8%) |
|                    |                  | Total             | Target         | % of Target  |
| Age Groups:        | 18-24            | 68                | 912            | 7.5%         |
|                    | 25-34            | 542               | 1262           | 42.9%        |
|                    | 35-44            | 763               | 1036           | 73.7%        |
|                    | 45-59            | 1144              | 1301           | 87.9%        |
|                    | 60-69            | 842               | 680            | 123.8%       |
|                    | 70-74            | 175               | 272            | 64.4%        |
|                    | 75+              | 229               | 536            | 42.7%        |
|                    | TOTAL            | 3763              | 6000           | 62.7%        |
| Gender:            | Female           | 1991              | 3065           | 65.0%        |
|                    | Male             | 1882              | 2935           | 64.1%        |
|                    | TOTAL            | 3873              | 6000           | 64.6%        |
| Ethnicity:         | White            | 3190              | 5505 (91.8%)   | 57.9%        |
|                    | Mixed Race       | 75                | 82 (1.4%)      | 91.1%        |
|                    | Asian            | 135               | 277 (4.5%)     | 48.8%        |
|                    | Black            | 95                | 88 (1.5%)      | 108.5%       |
|                    | Other            | 52                | 48 (0.8%)      | 107.4%       |
|                    | TOTAL            | 3547              | 6000           | 59.1%        |
| Area Committee:    | Inner East       | 259               | 600            | 43.2%        |
|                    | Inner North East | 531               | 600            | 88.5%        |
|                    | Inner North West | 343               | 600            | 57.2%        |
|                    | Inner South      | 303               | 600            | 50.5%        |
|                    | Inner West       | 318               | 600            | 53.0%        |
|                    | Outer East       | 386               | 600            | 64.3%        |
|                    | Outer North East | 407               | 600            | 67.8%        |
|                    | Outer North West | 438               | 600            | 73.0%        |
|                    | Outer South      | 400               | 600            | 66.7%        |
|                    | Outer West       | 361               | 600            | 60.2%        |
|                    | TOTAL            | 3746              | 6000           | 62.4%        |
|                    |                  | Total             | % of Returns   |              |
| Long Term Illness: | Yes              | 444               | 11.3%          |              |
|                    | No               | 2177              | 55.5%          |              |
|                    | No Response      | 1298              | 33.1%          |              |
| Faith:             | Buddhist         | 24                | 0.6%           |              |
|                    | Christian        | 2005              | 51.2%          |              |
|                    | Hindu            | 74                | 1.9%           |              |
|                    | Jewish           | 63                | 1.6%           |              |
|                    | Muslim           | 80                | 2.0%           |              |
|                    | Sikh             | 31                | 0.8%           |              |
|                    | No Religion      | 1170              | 29.9%          |              |
|                    | Other            | 93                | 2.4%           |              |
|                    | No Response      | 379               | 9.7%           |              |
|                    | TOTAL            | 3919              |                |              |