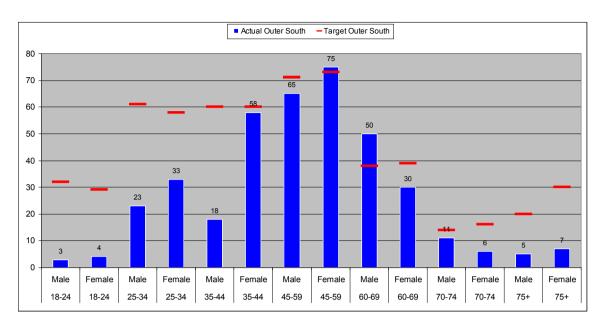

## Leeds Citizens Panel Membership Summary (correct as of 1 November 2012)

| Quick Summary      |                  |                   |                |              |
|--------------------|------------------|-------------------|----------------|--------------|
| 21<br>             | Count            | % of Total Target |                |              |
| Total Recorded:    | 3919             | 65.3%             | No. of Emails: | 3126 (79.8%) |
|                    |                  | Total             | Target         | % of Target  |
| Age Groups:        | 18-24            | 68                | 912            | 7.5%         |
|                    | 25-34            | 542               | 1262           | 42.9%        |
|                    | 35-44            | 763               | 1036           | 73.7%        |
|                    | 45-59            | 1144              | 1301           | 87.9%        |
|                    | 60-69            | 842               | 680            | 123.8%       |
|                    | 70-74            | 175               | 272            | 64.4%        |
|                    | 75+              | 229               | 536            | 42.7%        |
|                    | TOTAL            | 3763              | 6000           | 62.7%        |
| Gender:            | Female           | 1991              | 3065           | 65.0%        |
|                    | Male             | 1882              | 2935           | 64.1%        |
|                    | TOTAL            | 3873              | 6000           | 64.6%        |
| Ethnicity:         | White            | 3190              | 5505 (91.8%)   | 57.9%        |
|                    | Mixed Race       | 75                | 82 (1.4%)      | 91.1%        |
|                    | Asian            | 135               | 277 (4.5%)     | 48.8%        |
|                    | Black            | 95                | 88 (1.5%)      | 108.5%       |
|                    | Other            | 52                | 48 (0.8%)      | 107.4%       |
|                    | TOTAL            | 3547              | 6000           | 59.1%        |
| Area Committee:    | Inner East       | 259               | 600            | 43.2%        |
|                    | Inner North East | 531               | 600            | 88.5%        |
|                    | Inner North West | 343               | 600            | 57.2%        |
|                    | Inner South      | 303               | 600            | 50.5%        |
|                    | Inner West       | 318               | 600            | 53.0%        |
|                    | Outer East       | 386               | 600            | 64.3%        |
|                    | Outer North East | 407               | 600            | 67.8%        |
|                    | Outer North West | 438               | 600            | 73.0%        |
|                    | Outer South      | 400               | 600            | 66.7%        |
|                    | Outer West       | 361               | 600            | 60.2%        |
|                    | TOTAL            | 3746              | 6000           | 62.4%        |
|                    |                  | Total             | % of Returns   |              |
| Long Term Illness: | Yes              | 444               | 11.3%          |              |
|                    | No               | 2177              | 55.5%          |              |
|                    | No Response      | 1298              | 33.1%          |              |
| Faith:             | Buddhist         | 24                | 0.6%           |              |
|                    | Christian        | 2005              | 51.2%          |              |
|                    | Hindu            | 74                | 1.9%           |              |
|                    | Jewish           | 63                | 1.6%           |              |
|                    | Muslim           | 80                | 2.0%           |              |
|                    | Sikh             | 31                | 0.8%           |              |
|                    | No Religion      | 1170              | 29.9%          |              |
|                    | Other            | 93                | 2.4%           |              |
|                    | No Response      | 379               | 9.7%           |              |
|                    | TOTAL            | 3919              |                |              |