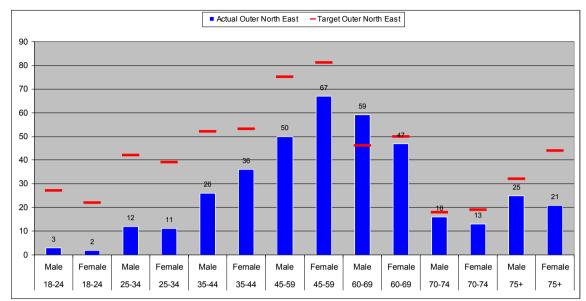

## Leeds Citizens Panel Membership Summary (correct as of 1 November 2012)

| Quick Summary      |                  |                   |                |              |
|--------------------|------------------|-------------------|----------------|--------------|
| 21<br>             | Count            | % of Total Target |                |              |
| Total Recorded:    | 3919             | 65.3%             | No. of Emails: | 3126 (79.8%) |
|                    |                  | Total             | Target         | % of Target  |
| Age Groups:        | 18-24            | 68                | 912            | 7.5%         |
|                    | 25-34            | 542               | 1262           | 42.9%        |
|                    | 35-44            | 763               | 1036           | 73.7%        |
|                    | 45-59            | 1144              | 1301           | 87.9%        |
|                    | 60-69            | 842               | 680            | 123.8%       |
|                    | 70-74            | 175               | 272            | 64.4%        |
|                    | 75+              | 229               | 536            | 42.7%        |
|                    | TOTAL            | 3763              | 6000           | 62.7%        |
| Gender:            | Female           | 1991              | 3065           | 65.0%        |
|                    | Male             | 1882              | 2935           | 64.1%        |
|                    | TOTAL            | 3873              | 6000           | 64.6%        |
| Ethnicity:         | White            | 3190              | 5505 (91.8%)   | 57.9%        |
|                    | Mixed Race       | 75                | 82 (1.4%)      | 91.1%        |
|                    | Asian            | 135               | 277 (4.5%)     | 48.8%        |
|                    | Black            | 95                | 88 (1.5%)      | 108.5%       |
|                    | Other            | 52                | 48 (0.8%)      | 107.4%       |
|                    | TOTAL            | 3547              | 6000           | 59.1%        |
| Area Committee:    | Inner East       | 259               | 600            | 43.2%        |
|                    | Inner North East | 531               | 600            | 88.5%        |
|                    | Inner North West | 343               | 600            | 57.2%        |
|                    | Inner South      | 303               | 600            | 50.5%        |
|                    | Inner West       | 318               | 600            | 53.0%        |
|                    | Outer East       | 386               | 600            | 64.3%        |
|                    | Outer North East | 407               | 600            | 67.8%        |
|                    | Outer North West | 438               | 600            | 73.0%        |
|                    | Outer South      | 400               | 600            | 66.7%        |
|                    | Outer West       | 361               | 600            | 60.2%        |
|                    | TOTAL            | 3746              | 6000           | 62.4%        |
|                    |                  | Total             | % of Returns   |              |
| Long Term Illness: | Yes              | 444               | 11.3%          |              |
|                    | No               | 2177              | 55.5%          |              |
|                    | No Response      | 1298              | 33.1%          |              |
| Faith:             | Buddhist         | 24                | 0.6%           |              |
|                    | Christian        | 2005              | 51.2%          |              |
|                    | Hindu            | 74                | 1.9%           |              |
|                    | Jewish           | 63                | 1.6%           |              |
|                    | Muslim           | 80                | 2.0%           |              |
|                    | Sikh             | 31                | 0.8%           |              |
|                    | No Religion      | 1170              | 29.9%          |              |
|                    | Other            | 93                | 2.4%           |              |
|                    | No Response      | 379               | 9.7%           |              |
|                    | TOTAL            | 3919              |                |              |