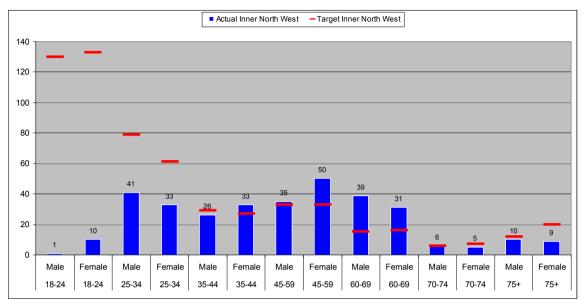

## Leeds Citizens Panel Membership Summary (correct as of 1 November 2012)

| Quick Summary      |                  |                   |                |              |
|--------------------|------------------|-------------------|----------------|--------------|
| 21<br>             | Count            | % of Total Target |                |              |
| Total Recorded:    | 3919             | 65.3%             | No. of Emails: | 3126 (79.8%) |
|                    |                  | Total             | Target         | % of Target  |
| Age Groups:        | 18-24            | 68                | 912            | 7.5%         |
|                    | 25-34            | 542               | 1262           | 42.9%        |
|                    | 35-44            | 763               | 1036           | 73.7%        |
|                    | 45-59            | 1144              | 1301           | 87.9%        |
|                    | 60-69            | 842               | 680            | 123.8%       |
|                    | 70-74            | 175               | 272            | 64.4%        |
|                    | 75+              | 229               | 536            | 42.7%        |
|                    | TOTAL            | 3763              | 6000           | 62.7%        |
| Gender:            | Female           | 1991              | 3065           | 65.0%        |
|                    | Male             | 1882              | 2935           | 64.1%        |
|                    | TOTAL            | 3873              | 6000           | 64.6%        |
| Ethnicity:         | White            | 3190              | 5505 (91.8%)   | 57.9%        |
|                    | Mixed Race       | 75                | 82 (1.4%)      | 91.1%        |
|                    | Asian            | 135               | 277 (4.5%)     | 48.8%        |
|                    | Black            | 95                | 88 (1.5%)      | 108.5%       |
|                    | Other            | 52                | 48 (0.8%)      | 107.4%       |
|                    | TOTAL            | 3547              | 6000           | 59.1%        |
| Area Committee:    | Inner East       | 259               | 600            | 43.2%        |
|                    | Inner North East | 531               | 600            | 88.5%        |
|                    | Inner North West | 343               | 600            | 57.2%        |
|                    | Inner South      | 303               | 600            | 50.5%        |
|                    | Inner West       | 318               | 600            | 53.0%        |
|                    | Outer East       | 386               | 600            | 64.3%        |
|                    | Outer North East | 407               | 600            | 67.8%        |
|                    | Outer North West | 438               | 600            | 73.0%        |
|                    | Outer South      | 400               | 600            | 66.7%        |
|                    | Outer West       | 361               | 600            | 60.2%        |
|                    | TOTAL            | 3746              | 6000           | 62.4%        |
|                    |                  | Total             | % of Returns   |              |
| Long Term Illness: | Yes              | 444               | 11.3%          |              |
|                    | No               | 2177              | 55.5%          |              |
|                    | No Response      | 1298              | 33.1%          |              |
| Faith:             | Buddhist         | 24                | 0.6%           |              |
|                    | Christian        | 2005              | 51.2%          |              |
|                    | Hindu            | 74                | 1.9%           |              |
|                    | Jewish           | 63                | 1.6%           |              |
|                    | Muslim           | 80                | 2.0%           |              |
|                    | Sikh             | 31                | 0.8%           |              |
|                    | No Religion      | 1170              | 29.9%          |              |
|                    | Other            | 93                | 2.4%           |              |
|                    | No Response      | 379               | 9.7%           |              |
|                    | TOTAL            | 3919              |                |              |