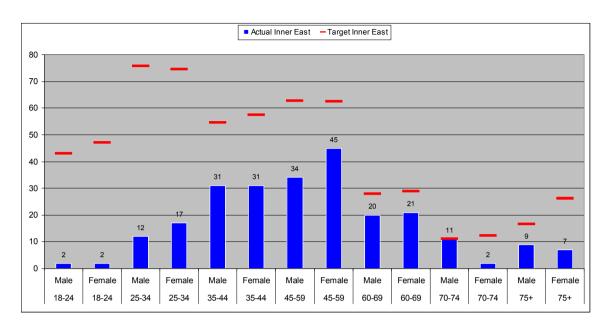

## Leeds Citizens Panel Membership Summary (correct as of 1 November 2012)

| Quick Summary      |                  |                   |                |              |
|--------------------|------------------|-------------------|----------------|--------------|
| 21<br>             | Count            | % of Total Target |                |              |
| Total Recorded:    | 3919             | 65.3%             | No. of Emails: | 3126 (79.8%) |
|                    |                  | Total             | Target         | % of Target  |
| Age Groups:        | 18-24            | 68                | 912            | 7.5%         |
|                    | 25-34            | 542               | 1262           | 42.9%        |
|                    | 35-44            | 763               | 1036           | 73.7%        |
|                    | 45-59            | 1144              | 1301           | 87.9%        |
|                    | 60-69            | 842               | 680            | 123.8%       |
|                    | 70-74            | 175               | 272            | 64.4%        |
|                    | 75+              | 229               | 536            | 42.7%        |
|                    | TOTAL            | 3763              | 6000           | 62.7%        |
| Gender:            | Female           | 1991              | 3065           | 65.0%        |
|                    | Male             | 1882              | 2935           | 64.1%        |
|                    | TOTAL            | 3873              | 6000           | 64.6%        |
| Ethnicity:         | White            | 3190              | 5505 (91.8%)   | 57.9%        |
|                    | Mixed Race       | 75                | 82 (1.4%)      | 91.1%        |
|                    | Asian            | 135               | 277 (4.5%)     | 48.8%        |
|                    | Black            | 95                | 88 (1.5%)      | 108.5%       |
|                    | Other            | 52                | 48 (0.8%)      | 107.4%       |
|                    | TOTAL            | 3547              | 6000           | 59.1%        |
| Area Committee:    | Inner East       | 259               | 600            | 43.2%        |
|                    | Inner North East | 531               | 600            | 88.5%        |
|                    | Inner North West | 343               | 600            | 57.2%        |
|                    | Inner South      | 303               | 600            | 50.5%        |
|                    | Inner West       | 318               | 600            | 53.0%        |
|                    | Outer East       | 386               | 600            | 64.3%        |
|                    | Outer North East | 407               | 600            | 67.8%        |
|                    | Outer North West | 438               | 600            | 73.0%        |
|                    | Outer South      | 400               | 600            | 66.7%        |
|                    | Outer West       | 361               | 600            | 60.2%        |
|                    | TOTAL            | 3746              | 6000           | 62.4%        |
|                    |                  | Total             | % of Returns   |              |
| Long Term Illness: | Yes              | 444               | 11.3%          |              |
|                    | No               | 2177              | 55.5%          |              |
|                    | No Response      | 1298              | 33.1%          |              |
| Faith:             | Buddhist         | 24                | 0.6%           |              |
|                    | Christian        | 2005              | 51.2%          |              |
|                    | Hindu            | 74                | 1.9%           |              |
|                    | Jewish           | 63                | 1.6%           |              |
|                    | Muslim           | 80                | 2.0%           |              |
|                    | Sikh             | 31                | 0.8%           |              |
|                    | No Religion      | 1170              | 29.9%          |              |
|                    | Other            | 93                | 2.4%           |              |
|                    | No Response      | 379               | 9.7%           |              |
|                    | TOTAL            | 3919              |                |              |