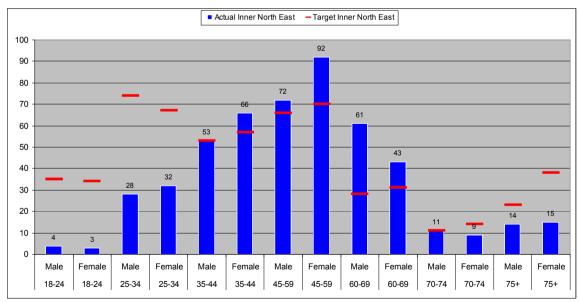

## Leeds Citizens Panel Membership Summary (correct as of 1 November 2012)

| Quick Summary      |                  |                   |                |              |
|--------------------|------------------|-------------------|----------------|--------------|
| 21<br>             | Count            | % of Total Target |                |              |
| Total Recorded:    | 3919             | 65.3%             | No. of Emails: | 3126 (79.8%) |
|                    |                  | Total             | Target         | % of Target  |
| Age Groups:        | 18-24            | 68                | 912            | 7.5%         |
|                    | 25-34            | 542               | 1262           | 42.9%        |
|                    | 35-44            | 763               | 1036           | 73.7%        |
|                    | 45-59            | 1144              | 1301           | 87.9%        |
|                    | 60-69            | 842               | 680            | 123.8%       |
|                    | 70-74            | 175               | 272            | 64.4%        |
|                    | 75+              | 229               | 536            | 42.7%        |
|                    | TOTAL            | 3763              | 6000           | 62.7%        |
| Gender:            | Female           | 1991              | 3065           | 65.0%        |
|                    | Male             | 1882              | 2935           | 64.1%        |
|                    | TOTAL            | 3873              | 6000           | 64.6%        |
| Ethnicity:         | White            | 3190              | 5505 (91.8%)   | 57.9%        |
|                    | Mixed Race       | 75                | 82 (1.4%)      | 91.1%        |
|                    | Asian            | 135               | 277 (4.5%)     | 48.8%        |
|                    | Black            | 95                | 88 (1.5%)      | 108.5%       |
|                    | Other            | 52                | 48 (0.8%)      | 107.4%       |
|                    | TOTAL            | 3547              | 6000           | 59.1%        |
| Area Committee:    | Inner East       | 259               | 600            | 43.2%        |
|                    | Inner North East | 531               | 600            | 88.5%        |
|                    | Inner North West | 343               | 600            | 57.2%        |
|                    | Inner South      | 303               | 600            | 50.5%        |
|                    | Inner West       | 318               | 600            | 53.0%        |
|                    | Outer East       | 386               | 600            | 64.3%        |
|                    | Outer North East | 407               | 600            | 67.8%        |
|                    | Outer North West | 438               | 600            | 73.0%        |
|                    | Outer South      | 400               | 600            | 66.7%        |
|                    | Outer West       | 361               | 600            | 60.2%        |
|                    | TOTAL            | 3746              | 6000           | 62.4%        |
|                    |                  | Total             | % of Returns   |              |
| Long Term Illness: | Yes              | 444               | 11.3%          |              |
|                    | No               | 2177              | 55.5%          |              |
|                    | No Response      | 1298              | 33.1%          |              |
| Faith:             | Buddhist         | 24                | 0.6%           |              |
|                    | Christian        | 2005              | 51.2%          |              |
|                    | Hindu            | 74                | 1.9%           |              |
|                    | Jewish           | 63                | 1.6%           |              |
|                    | Muslim           | 80                | 2.0%           |              |
|                    | Sikh             | 31                | 0.8%           |              |
|                    | No Religion      | 1170              | 29.9%          |              |
|                    | Other            | 93                | 2.4%           |              |
|                    | No Response      | 379               | 9.7%           |              |
|                    | TOTAL            | 3919              |                |              |