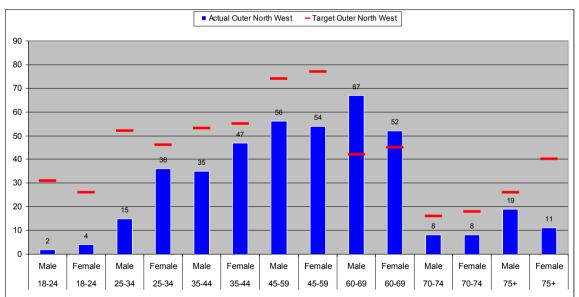

## Leeds Citizens Panel Membership Summary (correct as of 1 November 2012)

| Quick Summary      |                  |                   |                |              |
|--------------------|------------------|-------------------|----------------|--------------|
| 21<br>             | Count            | % of Total Target |                |              |
| Total Recorded:    | 3919             | 65.3%             | No. of Emails: | 3126 (79.8%) |
|                    |                  | Total             | Target         | % of Target  |
| Age Groups:        | 18-24            | 68                | 912            | 7.5%         |
|                    | 25-34            | 542               | 1262           | 42.9%        |
|                    | 35-44            | 763               | 1036           | 73.7%        |
|                    | 45-59            | 1144              | 1301           | 87.9%        |
|                    | 60-69            | 842               | 680            | 123.8%       |
|                    | 70-74            | 175               | 272            | 64.4%        |
|                    | 75+              | 229               | 536            | 42.7%        |
|                    | TOTAL            | 3763              | 6000           | 62.7%        |
| Gender:            | Female           | 1991              | 3065           | 65.0%        |
|                    | Male             | 1882              | 2935           | 64.1%        |
|                    | TOTAL            | 3873              | 6000           | 64.6%        |
| Ethnicity:         | White            | 3190              | 5505 (91.8%)   | 57.9%        |
|                    | Mixed Race       | 75                | 82 (1.4%)      | 91.1%        |
|                    | Asian            | 135               | 277 (4.5%)     | 48.8%        |
|                    | Black            | 95                | 88 (1.5%)      | 108.5%       |
|                    | Other            | 52                | 48 (0.8%)      | 107.4%       |
|                    | TOTAL            | 3547              | 6000           | 59.1%        |
| Area Committee:    | Inner East       | 259               | 600            | 43.2%        |
|                    | Inner North East | 531               | 600            | 88.5%        |
|                    | Inner North West | 343               | 600            | 57.2%        |
|                    | Inner South      | 303               | 600            | 50.5%        |
|                    | Inner West       | 318               | 600            | 53.0%        |
|                    | Outer East       | 386               | 600            | 64.3%        |
|                    | Outer North East | 407               | 600            | 67.8%        |
|                    | Outer North West | 438               | 600            | 73.0%        |
|                    | Outer South      | 400               | 600            | 66.7%        |
|                    | Outer West       | 361               | 600            | 60.2%        |
|                    | TOTAL            | 3746              | 6000           | 62.4%        |
|                    |                  | Total             | % of Returns   |              |
| Long Term Illness: | Yes              | 444               | 11.3%          |              |
|                    | No               | 2177              | 55.5%          |              |
|                    | No Response      | 1298              | 33.1%          |              |
| Faith:             | Buddhist         | 24                | 0.6%           |              |
|                    | Christian        | 2005              | 51.2%          |              |
|                    | Hindu            | 74                | 1.9%           |              |
|                    | Jewish           | 63                | 1.6%           |              |
|                    | Muslim           | 80                | 2.0%           |              |
|                    | Sikh             | 31                | 0.8%           |              |
|                    | No Religion      | 1170              | 29.9%          |              |
|                    | Other            | 93                | 2.4%           |              |
|                    | No Response      | 379               | 9.7%           |              |
|                    | TOTAL            | 3919              |                |              |