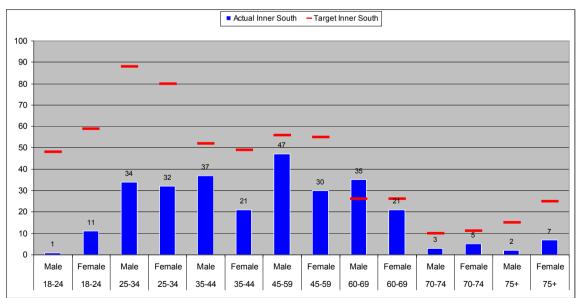

## Leeds Citizens Panel Membership Summary (correct as of 1 November 2012)

| Quick Summary      |                  |                   |                |              |
|--------------------|------------------|-------------------|----------------|--------------|
| 21<br>             | Count            | % of Total Target |                |              |
| Total Recorded:    | 3919             | 65.3%             | No. of Emails: | 3126 (79.8%) |
|                    |                  | Total             | Target         | % of Target  |
| Age Groups:        | 18-24            | 68                | 912            | 7.5%         |
|                    | 25-34            | 542               | 1262           | 42.9%        |
|                    | 35-44            | 763               | 1036           | 73.7%        |
|                    | 45-59            | 1144              | 1301           | 87.9%        |
|                    | 60-69            | 842               | 680            | 123.8%       |
|                    | 70-74            | 175               | 272            | 64.4%        |
|                    | 75+              | 229               | 536            | 42.7%        |
|                    | TOTAL            | 3763              | 6000           | 62.7%        |
| Gender:            | Female           | 1991              | 3065           | 65.0%        |
|                    | Male             | 1882              | 2935           | 64.1%        |
|                    | TOTAL            | 3873              | 6000           | 64.6%        |
| Ethnicity:         | White            | 3190              | 5505 (91.8%)   | 57.9%        |
|                    | Mixed Race       | 75                | 82 (1.4%)      | 91.1%        |
|                    | Asian            | 135               | 277 (4.5%)     | 48.8%        |
|                    | Black            | 95                | 88 (1.5%)      | 108.5%       |
|                    | Other            | 52                | 48 (0.8%)      | 107.4%       |
|                    | TOTAL            | 3547              | 6000           | 59.1%        |
| Area Committee:    | Inner East       | 259               | 600            | 43.2%        |
|                    | Inner North East | 531               | 600            | 88.5%        |
|                    | Inner North West | 343               | 600            | 57.2%        |
|                    | Inner South      | 303               | 600            | 50.5%        |
|                    | Inner West       | 318               | 600            | 53.0%        |
|                    | Outer East       | 386               | 600            | 64.3%        |
|                    | Outer North East | 407               | 600            | 67.8%        |
|                    | Outer North West | 438               | 600            | 73.0%        |
|                    | Outer South      | 400               | 600            | 66.7%        |
|                    | Outer West       | 361               | 600            | 60.2%        |
|                    | TOTAL            | 3746              | 6000           | 62.4%        |
|                    |                  | Total             | % of Returns   |              |
| Long Term Illness: | Yes              | 444               | 11.3%          |              |
|                    | No               | 2177              | 55.5%          |              |
|                    | No Response      | 1298              | 33.1%          |              |
| Faith:             | Buddhist         | 24                | 0.6%           |              |
|                    | Christian        | 2005              | 51.2%          |              |
|                    | Hindu            | 74                | 1.9%           |              |
|                    | Jewish           | 63                | 1.6%           |              |
|                    | Muslim           | 80                | 2.0%           |              |
|                    | Sikh             | 31                | 0.8%           |              |
|                    | No Religion      | 1170              | 29.9%          |              |
|                    | Other            | 93                | 2.4%           |              |
|                    | No Response      | 379               | 9.7%           |              |
|                    | TOTAL            | 3919              |                |              |