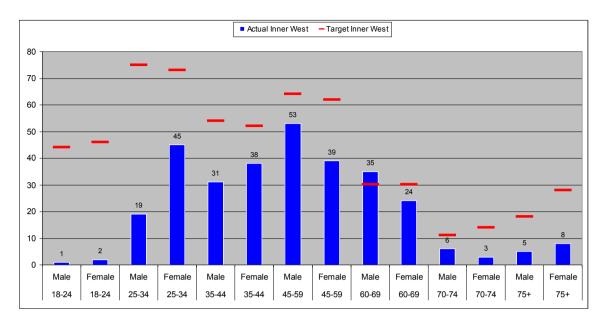

## Leeds Citizens Panel Membership Summary (correct as of 1 November 2012)

| Quick Summary      |                  |                   |                |              |
|--------------------|------------------|-------------------|----------------|--------------|
| 21<br>             | Count            | % of Total Target |                |              |
| Total Recorded:    | 3919             | 65.3%             | No. of Emails: | 3126 (79.8%) |
|                    |                  | Total             | Target         | % of Target  |
| Age Groups:        | 18-24            | 68                | 912            | 7.5%         |
|                    | 25-34            | 542               | 1262           | 42.9%        |
|                    | 35-44            | 763               | 1036           | 73.7%        |
|                    | 45-59            | 1144              | 1301           | 87.9%        |
|                    | 60-69            | 842               | 680            | 123.8%       |
|                    | 70-74            | 175               | 272            | 64.4%        |
|                    | 75+              | 229               | 536            | 42.7%        |
|                    | TOTAL            | 3763              | 6000           | 62.7%        |
| Gender:            | Female           | 1991              | 3065           | 65.0%        |
|                    | Male             | 1882              | 2935           | 64.1%        |
|                    | TOTAL            | 3873              | 6000           | 64.6%        |
| Ethnicity:         | White            | 3190              | 5505 (91.8%)   | 57.9%        |
|                    | Mixed Race       | 75                | 82 (1.4%)      | 91.1%        |
|                    | Asian            | 135               | 277 (4.5%)     | 48.8%        |
|                    | Black            | 95                | 88 (1.5%)      | 108.5%       |
|                    | Other            | 52                | 48 (0.8%)      | 107.4%       |
|                    | TOTAL            | 3547              | 6000           | 59.1%        |
| Area Committee:    | Inner East       | 259               | 600            | 43.2%        |
|                    | Inner North East | 531               | 600            | 88.5%        |
|                    | Inner North West | 343               | 600            | 57.2%        |
|                    | Inner South      | 303               | 600            | 50.5%        |
|                    | Inner West       | 318               | 600            | 53.0%        |
|                    | Outer East       | 386               | 600            | 64.3%        |
|                    | Outer North East | 407               | 600            | 67.8%        |
|                    | Outer North West | 438               | 600            | 73.0%        |
|                    | Outer South      | 400               | 600            | 66.7%        |
|                    | Outer West       | 361               | 600            | 60.2%        |
|                    | TOTAL            | 3746              | 6000           | 62.4%        |
|                    |                  | Total             | % of Returns   |              |
| Long Term Illness: | Yes              | 444               | 11.3%          |              |
|                    | No               | 2177              | 55.5%          |              |
|                    | No Response      | 1298              | 33.1%          |              |
| Faith:             | Buddhist         | 24                | 0.6%           |              |
|                    | Christian        | 2005              | 51.2%          |              |
|                    | Hindu            | 74                | 1.9%           |              |
|                    | Jewish           | 63                | 1.6%           |              |
|                    | Muslim           | 80                | 2.0%           |              |
|                    | Sikh             | 31                | 0.8%           |              |
|                    | No Religion      | 1170              | 29.9%          |              |
|                    | Other            | 93                | 2.4%           |              |
|                    | No Response      | 379               | 9.7%           |              |
|                    | TOTAL            | 3919              |                |              |