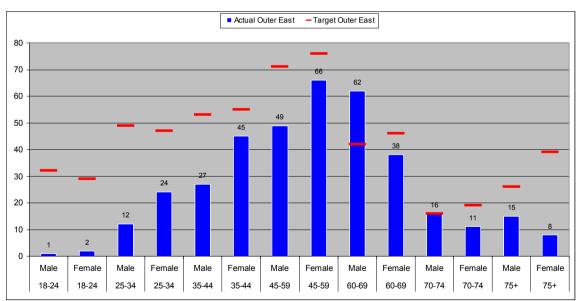

## Leeds Citizens Panel Membership Summary (correct as of 1 November 2012)

| Quick Summary      |                  |                   |                |              |
|--------------------|------------------|-------------------|----------------|--------------|
| 21<br>             | Count            | % of Total Target |                |              |
| Total Recorded:    | 3919             | 65.3%             | No. of Emails: | 3126 (79.8%) |
|                    |                  | Total             | Target         | % of Target  |
| Age Groups:        | 18-24            | 68                | 912            | 7.5%         |
|                    | 25-34            | 542               | 1262           | 42.9%        |
|                    | 35-44            | 763               | 1036           | 73.7%        |
|                    | 45-59            | 1144              | 1301           | 87.9%        |
|                    | 60-69            | 842               | 680            | 123.8%       |
|                    | 70-74            | 175               | 272            | 64.4%        |
|                    | 75+              | 229               | 536            | 42.7%        |
|                    | TOTAL            | 3763              | 6000           | 62.7%        |
| Gender:            | Female           | 1991              | 3065           | 65.0%        |
|                    | Male             | 1882              | 2935           | 64.1%        |
|                    | TOTAL            | 3873              | 6000           | 64.6%        |
| Ethnicity:         | White            | 3190              | 5505 (91.8%)   | 57.9%        |
|                    | Mixed Race       | 75                | 82 (1.4%)      | 91.1%        |
|                    | Asian            | 135               | 277 (4.5%)     | 48.8%        |
|                    | Black            | 95                | 88 (1.5%)      | 108.5%       |
|                    | Other            | 52                | 48 (0.8%)      | 107.4%       |
|                    | TOTAL            | 3547              | 6000           | 59.1%        |
| Area Committee:    | Inner East       | 259               | 600            | 43.2%        |
|                    | Inner North East | 531               | 600            | 88.5%        |
|                    | Inner North West | 343               | 600            | 57.2%        |
|                    | Inner South      | 303               | 600            | 50.5%        |
|                    | Inner West       | 318               | 600            | 53.0%        |
|                    | Outer East       | 386               | 600            | 64.3%        |
|                    | Outer North East | 407               | 600            | 67.8%        |
|                    | Outer North West | 438               | 600            | 73.0%        |
|                    | Outer South      | 400               | 600            | 66.7%        |
|                    | Outer West       | 361               | 600            | 60.2%        |
|                    | TOTAL            | 3746              | 6000           | 62.4%        |
|                    |                  | Total             | % of Returns   |              |
| Long Term Illness: | Yes              | 444               | 11.3%          |              |
|                    | No               | 2177              | 55.5%          |              |
|                    | No Response      | 1298              | 33.1%          |              |
| Faith:             | Buddhist         | 24                | 0.6%           |              |
|                    | Christian        | 2005              | 51.2%          |              |
|                    | Hindu            | 74                | 1.9%           |              |
|                    | Jewish           | 63                | 1.6%           |              |
|                    | Muslim           | 80                | 2.0%           |              |
|                    | Sikh             | 31                | 0.8%           |              |
|                    | No Religion      | 1170              | 29.9%          |              |
|                    | Other            | 93                | 2.4%           |              |
|                    | No Response      | 379               | 9.7%           |              |
|                    | TOTAL            | 3919              |                |              |